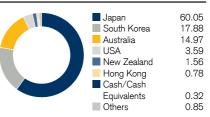

Jun Jul Aug Sep Oct Nov   -2.32 2.07 - - - - - - - - - - - - - - - - - - - - - - - - - - - - - - - - - - - - - - - - - - - - - - - - - - - - - - - - - - - - - - - - - - - - - - - - - - - - - - - - - - - - - - - - - - - <td< td=""><td>Jan Feb Mar Apr May Jun Jul Aug Sep Oct Nov Dec   -2.32 2.07 - - - - - - - - - - - - - - - - - - - - - - - - - - - - - - - - - - - - - - - - - - - - - - - - - - - - - - - - - - - - - - - - - - - - - - - - - - - - - - - - - - - - - - - - - - &lt;</td></td<> | Jan Feb Mar Apr May Jun Jul Aug Sep Oct Nov Dec   -2.32 2.07 - - - - - - - - - - - - - - - - - - - - - - - - - - - - - - - - - - - - - - - - - - - - - - - - - - - - - - - - - - - - - - - - - - - - - - - - - - - - - - - - - - - - - - - - - - < |

## Currencies in %



## Sectors in %



## Countries in %



## Top 10 holdings in %

| Total               | 34.49 |
|---------------------|-------|
| Wesfarmers Ltd.     | 1.66  |
| Fast Retailing      | 1.95  |
| Daiichi Sankyo      | 2.20  |
| Recruit Holdings    | 2.30  |
| Shin-Etsu Chemical  | 2.91  |
| CSL Limited         | 3.03  |
| KEYENCE Corp        | 3.15  |
| Tokyo Electron      | 3.93  |
| BHP Billiton        | 4.88  |
| Samsung Electronics | 8.48  |

Merger as per August 16, 2023 (Old Fund name: SEDCO CAPITAL GLOBAL FUNDS - SC Asia Pacific Equities Passive Fund).

## **Responsible Investment**

| Negative screening              |  |
|---------------------------------|--|
| Active Ownership & Engagement   |  |
| Proxy voting                    |  |
| ESG Integration                 |  |
| Sustainability Themed Investing |  |
| Prude