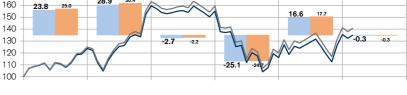

## **SEDCO CAPITAL GLOBAL UCITS - SC Asia Pacific Equities Passive Fund**

28.9

25.0

170

160

 $\checkmark$  $\checkmark$  $\checkmark$ 

X X X

Class D

Net Performance in USD (rebased to 100) and yearly performance <sup>1)</sup>

## Net Performance in USD in % 1)

10/40 Capped Index (USD) TR (08/23)

|            | 1 month | 3 months | YTD   | 1 year | 2 years<br>% p.a. | 3 years<br>% p.a. | 5 years<br>% p.a. | ITD   |
|------------|---------|----------|-------|--------|-------------------|-------------------|-------------------|-------|
| Fund       | 2.07    | 7.00     | -0.30 | 13.70  | -0.77             | -4.26             | 4.47              | 42.86 |
| Benchmark  | 2.12    | 7.24     | -0.25 | 14.68  | -0.06             | -3.65             | 5.30              | 52.29 |
| Difference | -0.05   | -0.25    | -0.05 | -0.98  | -0.71             | -0.61             | -0.83             | -9.43 |

## Historical monthly performance in %

| Jan    | Feb                                                               | Mar                                                                                                               | Apr                                                                                                                                                           | May                                                                                                                                                                                                      | Jun                                                                                                                                                                                                                                                | Jul                                                                                                                                                                                                                                                                                            | Aug                                                                                                                                                                                                                                      | Sep                                                                                                                                                                                                                                                                                                                                                                                                                                                                                                                                                                                                                                                                                                                                                                                                                                                                                                                                                                                                                                                                                                                                                                                                                                                                                                       | Oct                                                                                                                                                                                                                                                                                                                                                                                                                                                                                                                                                                                                                                                                                                                                                                                                                                                                                                                                                                                                                                               | Nov                                                                                                                                                                                                                                            | Dec                                                                                                                                                                                                                                                                                                                                                                                                                                                                                                                            | YTD                                                                                                                                                                                                                                                |
|--------|-------------------------------------------------------------------|-------------------------------------------------------------------------------------------------------------------|---------------------------------------------------------------------------------------------------------------------------------------------------------------|----------------------------------------------------------------------------------------------------------------------------------------------------------------------------------------------------------|----------------------------------------------------------------------------------------------------------------------------------------------------------------------------------------------------------------------------------------------------|------------------------------------------------------------------------------------------------------------------------------------------------------------------------------------------------------------------------------------------------------------------------------------------------|------------------------------------------------------------------------------------------------------------------------------------------------------------------------------------------------------------------------------------------|-----------------------------------------------------------------------------------------------------------------------------------------------------------------------------------------------------------------------------------------------------------------------------------------------------------------------------------------------------------------------------------------------------------------------------------------------------------------------------------------------------------------------------------------------------------------------------------------------------------------------------------------------------------------------------------------------------------------------------------------------------------------------------------------------------------------------------------------------------------------------------------------------------------------------------------------------------------------------------------------------------------------------------------------------------------------------------------------------------------------------------------------------------------------------------------------------------------------------------------------------------------------------------------------------------------|---------------------------------------------------------------------------------------------------------------------------------------------------------------------------------------------------------------------------------------------------------------------------------------------------------------------------------------------------------------------------------------------------------------------------------------------------------------------------------------------------------------------------------------------------------------------------------------------------------------------------------------------------------------------------------------------------------------------------------------------------------------------------------------------------------------------------------------------------------------------------------------------------------------------------------------------------------------------------------------------------------------------------------------------------|------------------------------------------------------------------------------------------------------------------------------------------------------------------------------------------------------------------------------------------------|--------------------------------------------------------------------------------------------------------------------------------------------------------------------------------------------------------------------------------------------------------------------------------------------------------------------------------------------------------------------------------------------------------------------------------------------------------------------------------------------------------------------------------|----------------------------------------------------------------------------------------------------------------------------------------------------------------------------------------------------------------------------------------------------|
| -2.32  | 2.07                                                              | -                                                                                                                 | -                                                                                                                                                             | -                                                                                                                                                                                                        | -                                                                                                                                                                                                                                                  | -                                                                                                                                                                                                                                                                                              | -                                                                                                                                                                                                                                        | -                                                                                                                                                                                                                                                                                                                                                                                                                                                                                                                                                                                                                                                                                                                                                                                                                                                                                                                                                                                                                                                                                                                                                                                                                                                                                                         | -                                                                                                                                                                                                                                                                                                                                                                                                                                                                                                                                                                                                                                                                                                                                                                                                                                                                                                                                                                                                                                                 | -                                                                                                                                                                                                                                              | -                                                                                                                                                                                                                                                                                                                                                                                                                                                                                                                              | -0.30                                                                                                                                                                                                                                              |
| 9.21   | -6.39                                                             | 5.77                                                                                                              | -1.29                                                                                                                                                         | 2.06                                                                                                                                                                                                     | 1.96                                                                                                                                                                                                                                               | 2.03                                                                                                                                                                                                                                                                                           | -4.81                                                                                                                                                                                                                                    | -5.28                                                                                                                                                                                                                                                                                                                                                                                                                                                                                                                                                                                                                                                                                                                                                                                                                                                                                                                                                                                                                                                                                                                                                                                                                                                                                                     | -5.16                                                                                                                                                                                                                                                                                                                                                                                                                                                                                                                                                                                                                                                                                                                                                                                                                                                                                                                                                                                                                                             | 12.10                                                                                                                                                                                                                                          | 7.32                                                                                                                                                                                                                                                                                                                                                                                                                                                                                                                           | 16.59                                                                                                                                                                                                                                              |
| -11.18 | -0.48                                                             | 0.51                                                                                                              | -9.11                                                                                                                                                         | 0.90                                                                                                                                                                                                     | -11.38                                                                                                                                                                                                                                             | 7.30                                                                                                                                                                                                                                                                                           | -2.17                                                                                                                                                                                                                                    | -11.40                                                                                                                                                                                                                                                                                                                                                                                                                                                                                                                                                                                                                                                                                                                                                                                                                                                                                                                                                                                                                                                                                                                                                                                                                                                                                                    | 3.30                                                                                                                                                                                                                                                                                                                                                                                                                                                                                                                                                                                                                                                                                                                                                                                                                                                                                                                                                                                                                                              | 10.92                                                                                                                                                                                                                                          | -2.68                                                                                                                                                                                                                                                                                                                                                                                                                                                                                                                          | -25.13                                                                                                                                                                                                                                             |
| -1.54  | -2.00                                                             | -0.68                                                                                                             | 0.60                                                                                                                                                          | 0.80                                                                                                                                                                                                     | 0.29                                                                                                                                                                                                                                               | -0.93                                                                                                                                                                                                                                                                                          | 3.46                                                                                                                                                                                                                                     | -1.83                                                                                                                                                                                                                                                                                                                                                                                                                                                                                                                                                                                                                                                                                                                                                                                                                                                                                                                                                                                                                                                                                                                                                                                                                                                                                                     | -1.86                                                                                                                                                                                                                                                                                                                                                                                                                                                                                                                                                                                                                                                                                                                                                                                                                                                                                                                                                                                                                                             | -2.16                                                                                                                                                                                                                                          | 3.26                                                                                                                                                                                                                                                                                                                                                                                                                                                                                                                           | -2.75                                                                                                                                                                                                                                              |
| -1.37  | -8.64                                                             | -5.97                                                                                                             | 8.70                                                                                                                                                          | 5.88                                                                                                                                                                                                     | 3.87                                                                                                                                                                                                                                               | 0.80                                                                                                                                                                                                                                                                                           | 5.47                                                                                                                                                                                                                                     | 1.49                                                                                                                                                                                                                                                                                                                                                                                                                                                                                                                                                                                                                                                                                                                                                                                                                                                                                                                                                                                                                                                                                                                                                                                                                                                                                                      | -1.31                                                                                                                                                                                                                                                                                                                                                                                                                                                                                                                                                                                                                                                                                                                                                                                                                                                                                                                                                                                                                                             | 14.07                                                                                                                                                                                                                                          | 4.77                                                                                                                                                                                                                                                                                                                                                                                                                                                                                                                           | 28.89                                                                                                                                                                                                                                              |
| 7.11   | 1.26                                                              | 1.13                                                                                                              | 1.55                                                                                                                                                          | -5.07                                                                                                                                                                                                    | 5.67                                                                                                                                                                                                                                               | -0.88                                                                                                                                                                                                                                                                                          | -2.63                                                                                                                                                                                                                                    | 3.63                                                                                                                                                                                                                                                                                                                                                                                                                                                                                                                                                                                                                                                                                                                                                                                                                                                                                                                                                                                                                                                                                                                                                                                                                                                                                                      | 5.95                                                                                                                                                                                                                                                                                                                                                                                                                                                                                                                                                                                                                                                                                                                                                                                                                                                                                                                                                                                                                                              | 0.65                                                                                                                                                                                                                                           | 3.85                                                                                                                                                                                                                                                                                                                                                                                                                                                                                                                           | 23.77                                                                                                                                                                                                                                              |
| 4.78   | -2.26                                                             | -0.72                                                                                                             | 0.69                                                                                                                                                          | 0.22                                                                                                                                                                                                     | -3.09                                                                                                                                                                                                                                              | -0.23                                                                                                                                                                                                                                                                                          | 1.13                                                                                                                                                                                                                                     | 0.97                                                                                                                                                                                                                                                                                                                                                                                                                                                                                                                                                                                                                                                                                                                                                                                                                                                                                                                                                                                                                                                                                                                                                                                                                                                                                                      | -11.28                                                                                                                                                                                                                                                                                                                                                                                                                                                                                                                                                                                                                                                                                                                                                                                                                                                                                                                                                                                                                                            | 2.32                                                                                                                                                                                                                                           | -5.26                                                                                                                                                                                                                                                                                                                                                                                                                                                                                                                          | -12.89                                                                                                                                                                                                                                             |
| 4.35   | 1.56                                                              | 1.79                                                                                                              | 0.94                                                                                                                                                          | 4.80                                                                                                                                                                                                     | 0.65                                                                                                                                                                                                                                               | 1.91                                                                                                                                                                                                                                                                                           | 0.92                                                                                                                                                                                                                                     | 1.39                                                                                                                                                                                                                                                                                                                                                                                                                                                                                                                                                                                                                                                                                                                                                                                                                                                                                                                                                                                                                                                                                                                                                                                                                                                                                                      | 5.86                                                                                                                                                                                                                                                                                                                                                                                                                                                                                                                                                                                                                                                                                                                                                                                                                                                                                                                                                                                                                                              | 2.20                                                                                                                                                                                                                                           | 0.92                                                                                                                                                                                                                                                                                                                                                                                                                                                                                                                           | 30.77                                                                                                                                                                                                                                              |
| -      | -                                                                 | -                                                                                                                 | -                                                                                                                                                             | -                                                                                                                                                                                                        | -                                                                                                                                                                                                                                                  | -                                                                                                                                                                                                                                                                                              | -                                                                                                                                                                                                                                        | -                                                                                                                                                                                                                                                                                                                                                                                                                                                                                                                                                                                                                                                                                                                                                                                                                                                                                                                                                                                                                                                                                                                                                                                                                                                                                                         | -0.62                                                                                                                                                                                                                                                                                                                                                                                                                                                                                                                                                                                                                                                                                                                                                                                                                                                                                                                                                                                                                                             | -5.12                                                                                                                                                                                                                                          | 0.01                                                                                                                                                                                                                                                                                                                                                                                                                                                                                                                           | -                                                                                                                                                                                                                                                  |
|        | -2.32<br>9.21<br>-11.18<br>-1.54<br>-1.37<br>7.11<br>4.78<br>4.35 | Jan Feb   -2.32 2.07   9.21 -6.39   -11.18 -0.48   -1.54 -2.00   -1.37 -8.64   7.11 1.26   4.78 -2.26   4.35 1.56 | Jan Feb Mar   -2.32 2.07 -   9.21 -6.39 5.77   -11.18 -0.48 0.51   -1.54 -2.00 -0.68   -1.37 -8.64 -5.97   7.11 1.26 1.13   4.78 -2.26 -0.72   4.35 1.56 1.79 | Jan Feb Mar Apr   -2.32 2.07 - -   9.21 -6.39 5.77 -1.29   -11.18 -0.48 0.51 -9.11   -1.54 -2.00 -0.68 0.60   -1.37 -8.64 -5.97 8.70   7.11 1.26 1.13 1.55   4.78 -2.26 -0.72 0.69   4.35 1.56 1.79 0.94 | Jan Feb Mar Apr May   -2.32 2.07 - - -   9.21 -6.39 5.77 -1.29 2.06   -11.18 -0.48 0.51 -9.11 0.90   -1.54 -2.00 -0.68 0.60 0.80   -1.37 -8.64 -5.97 8.70 5.88   7.11 1.26 1.13 1.55 -5.07   4.78 -2.26 -0.72 0.69 0.22   4.35 1.56 1.79 0.94 4.80 | Jan Feb Mar Apr May Jun   -2.32 2.07 - - - -   9.21 -6.39 5.77 -1.29 2.06 1.96   -11.18 -0.48 0.51 -9.11 0.90 -11.38   -1.54 -2.00 -0.68 0.60 0.80 0.29   -1.37 -8.64 -5.97 8.70 5.88 3.87   7.11 1.26 1.13 1.55 -5.07 5.67   4.78 -2.26 -0.72 0.69 0.22 -3.09   4.35 1.56 1.79 0.94 4.80 0.65 | Jan Feb Mar Apr May Jun Jul   -2.32 2.07 - - - - - - - - - - - - - - - - - - - - - - - - - - - - - - - - - - - - - - - - - - - - - - - - - - - - - - - - - - - - - - - - - - - - - - - - - - - - - - - - - - - - - - - - - - - - - - - - | Jan Feb Mar Apr May Jun Jul Aug   -2.32 2.07 - - - - - - - - - - - - - - - - - - - - - - - - - - - - - - - - - - - - - - - - - - - - - - - - - - - - - - - - - - - - - - - - - - - - - - - - - - - - - - - - - - - - - - - - - - - - - - - <td>Jan Feb Mar Apr May Jun Jul Aug Sep   -2.32 2.07 - - - - - - - - - - - - - - - - - - - - - - - - - - - - - - - - - - - - - - - - - - - - - - - - - - - - - - - - - - - - - - - - - - - - - - - - - - - - - - - - - - - - - - - - - - - - - -<!--</td--><td>Jan Feb Mar Apr May Jun Jul Aug Sep Oct   -2.32 2.07 - - - - - - - - - - - - - - - - - - - - - - - - - - - - - - - - - - - - - - - - - - - - - - - - - - - - - - - - - - - - - - - - - - - - - - - - - - - - - - - - - - - - - - - - - - - - -</td><td>Jan Feb Mar Apr May Jun Jul Aug Sep Oct Nov   -2.32 2.07 - - - - - - - - - - - - - - - - - - - - - - - - - - - - - - - - - - - - - - - - - - - - - - - - - - - - - - - - - - - - - - - - - - - - - - - - - - - - - - - - - - - - - - - - - - - <td< td=""><td>Jan Feb Mar Apr May Jun Jul Aug Sep Oct Nov Dec   -2.32 2.07 - - - - - - - - - - - - - - - - - - - - - - - - - - - - - - - - - - - - - - - - - - - - - - - - - - - - - - - - - - - - - - - - - - - - - - - - - - - - - - - - - - - - - - - - - - &lt;</td></td<></td></td> | Jan Feb Mar Apr May Jun Jul Aug Sep   -2.32 2.07 - - - - - - - - - - - - - - - - - - - - - - - - - - - - - - - - - - - - - - - - - - - - - - - - - - - - - - - - - - - - - - - - - - - - - - - - - - - - - - - - - - - - - - - - - - - - - - </td <td>Jan Feb Mar Apr May Jun Jul Aug Sep Oct   -2.32 2.07 - - - - - - - - - - - - - - - - - - - - - - - - - - - - - - - - - - - - - - - - - - - - - - - - - - - - - - - - - - - - - - - - - - - - - - - - - - - - - - - - - - - - - - - - - - - - -</td> <td>Jan Feb Mar Apr May Jun Jul Aug Sep Oct Nov   -2.32 2.07 - - - - - - - - - - - - - - - - - - - - - - - - - - - - - - - - - - - - - - - - - - - - - - - - - - - - - - - - - - - - - - - - - - - - - - - - - - - - - - - - - - - - - - - - - - - <td< td=""><td>Jan Feb Mar Apr May Jun Jul Aug Sep Oct Nov Dec   -2.32 2.07 - - - - - - - - - - - - - - - - - - - - - - - - - - - - - - - - - - - - - - - - - - - - - - - - - - - - - - - - - - - - - - - - - - - - - - - - - - - - - - - - - - - - - - - - - - &lt;</td></td<></td> | Jan Feb Mar Apr May Jun Jul Aug Sep Oct   -2.32 2.07 - - - - - - - - - - - - - - - - - - - - - - - - - - - - - - - - - - - - - - - - - - - - - - - - - - - - - - - - - - - - - - - - - - - - - - - - - - - - - - - - - - - - - - - - - - - - - | Jan Feb Mar Apr May Jun Jul Aug Sep Oct Nov   -2.32 2.07 - - - - - - - - - - - - - - - - - - - - - - - - - - - - - - - - - - - - - - - - - - - - - - - - - - - - - - - - - - - - - - - - - - - - - - - - - - - - - - - - - - - - - - - - - - - <td< td=""><td>Jan Feb Mar Apr May Jun Jul Aug Sep Oct Nov Dec   -2.32 2.07 - - - - - - - - - - - - - - - - - - - - - - - - - - - - - - - - - - - - - - - - - - - - - - - - - - - - - - - - - - - - - - - - - - - - - - - - - - - - - - - - - - - - - - - - - - &lt;</td></td<> | Jan Feb Mar Apr May Jun Jul Aug Sep Oct Nov Dec   -2.32 2.07 - - - - - - - - - - - - - - - - - - - - - - - - - - - - - - - - - - - - - - - - - - - - - - - - - - - - - - - - - - - - - - - - - - - - - - - - - - - - - - - - - - - - - - - - - - < |