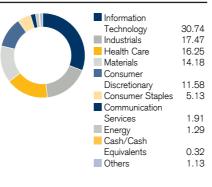

| Jan Feb Mar Apr May Jun Jul Aug Sep Oct Nov   -2.32 2.07 - - - - - - - - - - - - - - - - - - - - - - - - - - - - - - - - - - - - - - - - - - - - - - - - - - - - - - - - - - - - - - - - - - - - - - - - - - - - - - - - - - - - - - - - - - - <td< td=""><td>Jan Feb Mar Apr May Jun Jul Aug Sep Oct Nov Dec   -2.32 2.07 - - - - - - - - - - - - - - - - - - - - - - - - - - - - - - - - - - - - - - - - - - - - - - - - - - - - - - - - - - - - - - - - - - - - - - - - - - - - - - - - - - - - - - - - - - &lt;</td></td<> | Jan Feb Mar Apr May Jun Jul Aug Sep Oct Nov Dec   -2.32 2.07 - - - - - - - - - - - - - - - - - - - - - - - - - - - - - - - - - - - - - - - - - - - - - - - - - - - - - - - - - - - - - - - - - - - - - - - - - - - - - - - - - - - - - - - - - - < |

## Currencies in %



## Sectors in %



## Countries in %



## Top 10 holdings in %

| Total               | 34.49 |
|---------------------|-------|
| Wesfarmers Ltd.     | 1.66  |
| Fast Retailing      | 1.95  |
| Daiichi Sankyo      | 2.20  |
| Recruit Holdings    | 2.30  |
| Shin-Etsu Chemical  | 2.91  |
| CSL Limited         | 3.03  |
| KEYENCE Corp        | 3.15  |
| Tokyo Electron      | 3.93  |
| BHP Billiton        | 4.88  |
| Samsung Electronics | 8.48  |

Merger as per August 16, 2023 (Old Fund name: SEDCO CAPITAL GLOBAL FUNDS - SC Asia Pacific Equities Passive Fund).

## **Responsible Investment**

| Negative screening              |  |
|---------------------------------|--|
| Active Ownership & Engagement   |  |
| Proxy voting                    |  |
| ESG Integration                 |  |
| Sustainability Themed I